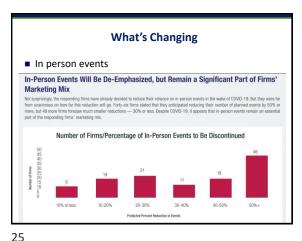

22 21

What's Changing Sponsorships Sponsorship Budgets Set to Plummet in Response to COVID-19 Percent of Firms That Expect to Reduce Spending on Sponsorships **CLIENTS**FIRST

23 24

28

**How Smart Firms Are Adapting** ■ Commit to digital □ Research tools / systems / software ■ Focus on data quality ☐ Go through Outlook contacts Deduplicate contacts and lists Research/remove bounces Update/enhance contact info Categorize contacts Add industries to target Identify former clients to reach back out to Determine which clients need which kinds of help Set and assign follow up tasks and activities Coordinate efforts with technology Leverage attorneys' new need for technology **CLIENTS**FIRST