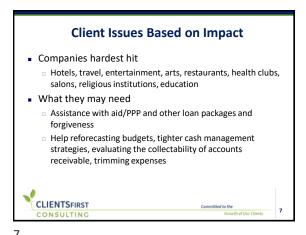

## Our Clients' #NewNormal

- Many clients are still dealing with a number of issues
  - Closed or partly open businesses / offices
  - Working from home
  - Staff layoffs / realignment
  - Significant losses of revenue
  - Navigating loans
  - Federal and state tax issues / credits
  - Personal or family illnesses
- A great deal of uncertainty about the future